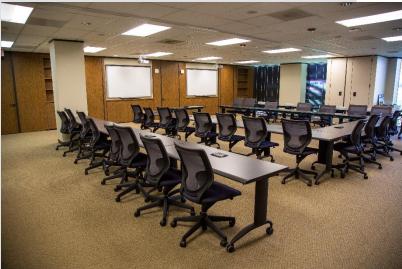

### OFFICE SPACE FOR LEASE NACE BUILDING – ENERGY CORRIDOR

15835 Park Ten Place, Houston, TX 77084

The NACE International Building features new amenities, common areas and a beautiful atrium. Skylights offer natural lighting to interior space and all units enjoy modernized security and Access Controls systems. Includes conference room with capacity up to 60+ people, AV sound system and attached kitchen area. Market place offers food service for all tenants. On-site Property Manager and Day Porter.

#### **PROPERTY DETAILS:**

- 1,200- 6,100sf Available
- Gross Rent- \$23.00/sf
- Ample Parking 3/1,000sf
- Recently Renovated Lobby
- Lease Term 3-5 Years
- Tls & Abatement negotiable
- Conference Center for +80 with kitchen