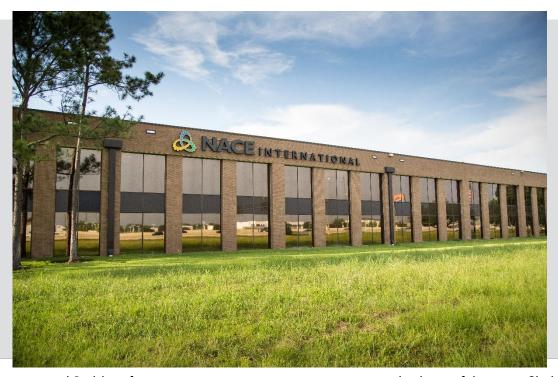

### OFFICE SPACE FOR LEASE NACE BUILDING – ENERGY CORRIDOR

15835 Park Ten Place, Houston, TX 77084

The NACE International Building features new amenities, common areas and a beautiful atrium. Skylights offer natural lighting to interior space and all units enjoy modernized security and Access Controls systems. Includes conference room with capacity up to 60+ people, AV sound system and attached kitchen area. Market place offers food service for all tenants. On-site Property Manager and Day Porter.

# OFFICE SPACE FOR LEASE NACE BUILDING – ENERGY CORRIDOR 15835 PARK TEN PL, HOUSTON, TX 77084