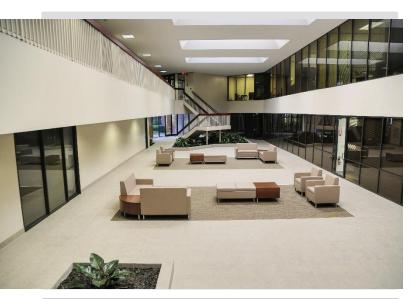

### OFFICE SPACE FOR LEASE NACE BUILDING – ENERGY CORRIDOR

15835 Park Ten Place, Houston, TX 77084

The NACE International Building features new amenities, common areas and a beautiful atrium. Skylights offer natural lighting to interior space and all units enjoy modernized security and Access Controls systems. Includes conference room with capacity up to 60+ people, AV sound system and attached kitchen area. Market place offers food service for all tenants. On-site Property Manager and Day Porter.