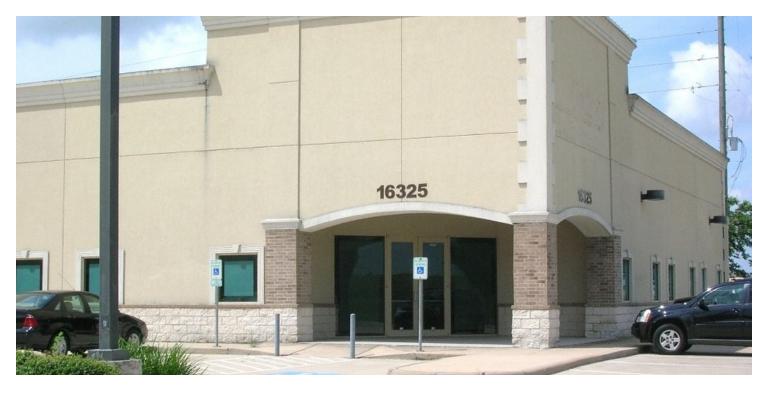

## **PROPERTY HIGHLIGHTS**

- 3,000sf office space perfect for a call center
- \$26/sf gross
- Plug & Play opportunity
- Furniture included
- · Beautiful, owner-occupied building
- Ample parking
- Easy access to Hwy 6, Westpark Tollway, and the Grand Parkway

## **PROPERTY OVERVIEW**

The Westheimer Plaza is a stand alone office building constructed with very high-end interior build-out. Gorgeously designed entrance hallways come with granite floors and walls and beautiful chandeliers hanging from half-moon ceilings.