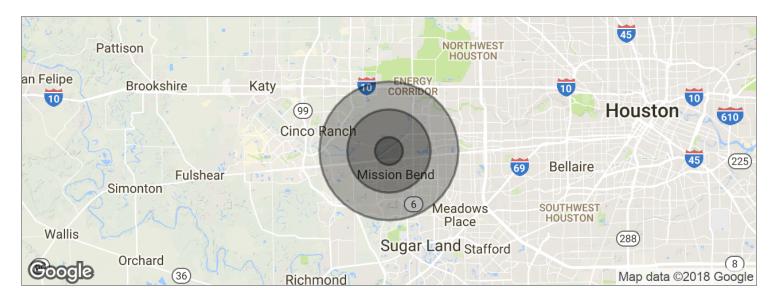

# **DEMOGRAPHICS MAP**

| POPULATION                              | 1 MILE                 | 3 MILES               | <b>5 MILES</b>           |
|-----------------------------------------|------------------------|-----------------------|--------------------------|
| Total population                        | 10,631                 | 83,006                | 236,183                  |
| Median age                              | 33.5                   | 33.0                  | 33.8                     |
| Median age (Male)                       | 33.2                   | 31.7                  | 33.3                     |
| Median age (Female)                     | 33.4                   | 33.7                  | 34.0                     |
|                                         |                        |                       |                          |
| HOUSEHOLDS & INCOME                     | 1 MILE                 | 3 MILES               | 5 MILES                  |
| HOUSEHOLDS & INCOME<br>Total households | <b>1 MILE</b><br>3,416 | <b>3 MILES</b> 25,086 | <b>5 MILES</b><br>78,619 |
|                                         |                        |                       |                          |
| Total households                        | 3,416                  | 25,086                | 78,619                   |